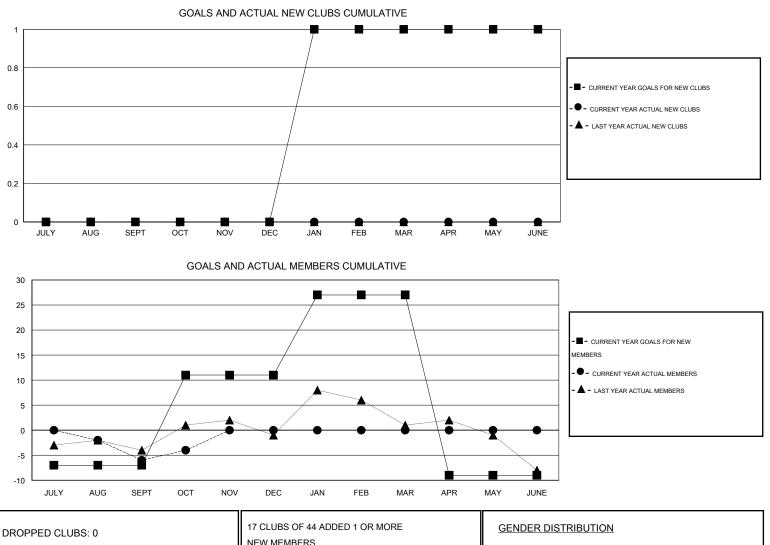

## LOCATION MICHIGAN

 $\mathsf{GMT} \; \mathsf{CA} \; 1$ Clubs Members RESULTS FOR 2015-2016 RESULTS FOR 2015-2016 NEW CLUB NEW CLUBS DROPPED NET NEW MEMBER CHARTER AND DROPPED NET QUARTER QUARTER GOAL CLUBS GAIN/LOSS GOAL NEW MEMBERS MEMBERS GAIN/LOSS ADDED 0 0 0 0 -7 20 26 -6 JULY/AUG/SEPT JULY/AUG/SEPT 0 0 0 7 5 0 18 2 OCT/NOV/DEC OCT/NOV/DEC 0 0 0 16 0 0 0 1 JAN/FEB/MAR JAN/FEB/MAR 0 0 0 0 -36 0 0 0 APR/MAY/JUNE APR/MAY/JUNE

| DROPPED CLUBS: 0 |    | 17 CLUBS OF 44 ADDED 1 OR MORE<br>NEW MEMBERS | GENDER DIST         |                       |     |
|------------------|----|-----------------------------------------------|---------------------|-----------------------|-----|
| DROPPED MEMBERS  |    |                                               | FEMALE              | 224 (18.11%)          |     |
| DECEASED         | 8  | CLICK HERE FOR HEALTH<br>ASSESSMENT DATA      | FAMILY UNIT MEMBERS |                       | 168 |
| CLUB CANCELLED   | 0  |                                               |                     | HEAD OF HOUSEHOLD     |     |
| OTHER            | 23 |                                               | HEAD OF HOUSEHOL    |                       |     |
| TOTAL            | 31 |                                               | NON-HEAD OF HOUS    | NON-HEAD OF HOUSEHOLD |     |
|                  |    |                                               |                     |                       |     |